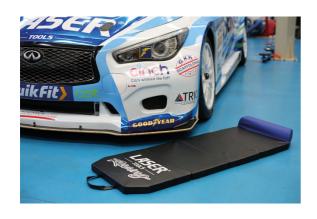

## **Laser Tools Racing Folding Work Mat**

Laser Tools Racing folding work mat. The versatile design has an integral head rest for improved comfort when working under vehicles and the mat can also be used as a seat when folded. Cushioned, 40mm thick padded construction for insulated comfort with velcro fastening tabs and carrying handles for easy portability. Once folded it is a neat 355mm X 435mm for easy storage. Finished in the official Laser Tools Racing team colours of blue and black, and branded with the team logo. The tough, lightweight construction and compact design makes it ideal for mobile mechanics and race teams as well as general garage use.