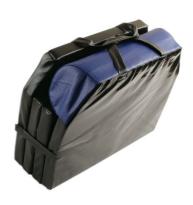

## **Laser Tools Racing Folding Work Mat**

Laser Tools Racing folding work mat. The versatile design has an integral head rest for improved comfort when working under vehicles and the mat can also be used as a seat when folded. Cushioned, 40mm thick padded construction for insulated comfort with velcro fastening tabs and carrying handles for easy portability. Once folded it is a neat 355mm X 435mm for easy storage. Finished in the official Laser Tools Racing team colours of blue and black, and branded with the team logo. The tough, lightweight construction and compact design makes it ideal for mobile mechanics and race teams as well as general garage use.

## **Additional Information**

- Size: 1200mm x 435mm x 40mm. Folded size: 355mm x 435mm x 140mm.
- · Head rest support for improved comfort when working under vehicles.
- Thick cushioned construction for comfort.
- · Handles for manoeuvrability and storage.
- Laser Tools Racing branded product.