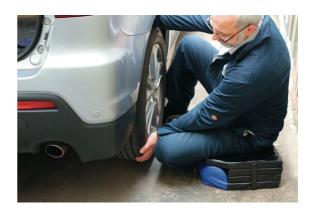

## **Laser Tools Racing Folding Work Mat**

Laser Tools Racing folding work mat. The versatile design has an integral head rest for improved comfort when working under vehicles and the mat can also be used as a seat when folded. Cushioned, 40mm thick padded construction for insulated comfort with velcro fastening tabs and carrying handles for easy portability. Once folded it is a neat 355mm X 435mm for easy storage. Finished in the official Laser Tools Racing team colours of blue and black, and branded with the team logo. The tough, lightweight construction and compact design makes it ideal for mobile mechanics and race teams as well as general garage use.