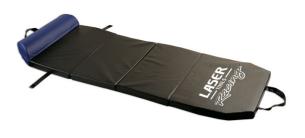

## **Laser Tools Racing Folding Work Mat**

Laser Tools Racing folding work mat. The versatile design has an integral head rest for improved comfort when working under vehicles and the mat can also be used as a seat when folded. Cushioned, 40mm thick padded construction for insulated comfort with velcro fastening tabs and carrying handles for easy portability. Once folded it is a neat 355mm X 435mm for easy storage. Finished in the official Laser Tools Racing team colours of blue and black, and branded with the team logo. The tough, lightweight construction and compact design makes it ideal for mobile mechanics and race teams as well as general garage use.

## **Additional Information**

- Size: 1200mm x 435mm x 40mm. Folded size: 355mm x 435mm x 140mm.
- · Head rest support for improved comfort when working under vehicles.
- Thick cushioned construction for comfort.
- · Handles for manoeuvrability and storage.
- Laser Tools Racing branded product.